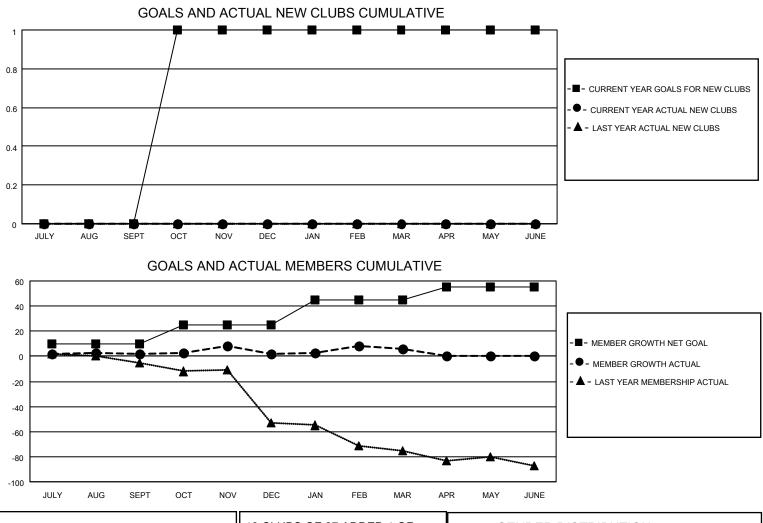

## LOCATION PENNSYLVANIA

District 14 J

Results as of: 3/31/2022

| Clubs                 |               |           |               | Members               |                         |                         |                                                    |
|-----------------------|---------------|-----------|---------------|-----------------------|-------------------------|-------------------------|----------------------------------------------------|
| RESULTS FOR 2021-2022 |               |           |               | RESULTS FOR 2021-2022 |                         |                         |                                                    |
| QUARTER               | NEW CLUB GOAL | NEW CLUBS | DROPPED CLUBS | QUARTER               | IBER GROWTH NET<br>GOAL | MEMBER GROWTH<br>ACTUAL | DROPPED<br>MEMBERS ACTUAL<br>(including transfers) |
| JULY/AUG/SEPT         | 0             | 0         | 0             | JULY/AUG/SEPT         | 10                      | 25                      | 8                                                  |
| OCT/NOV/DEC           | 1             | 0         | 0             | OCT/NOV/DEC           | 15                      | 16                      | 15                                                 |
| JAN/FEB/MAR           | 0             | 0         | 0             | JAN/FEB/MAR           | 20                      | 18                      | 11                                                 |
| APR/MAY/JUNE          | 0             | 0         | 0             | APR/MAY/JUNE          | 10                      | 0                       | 0                                                  |